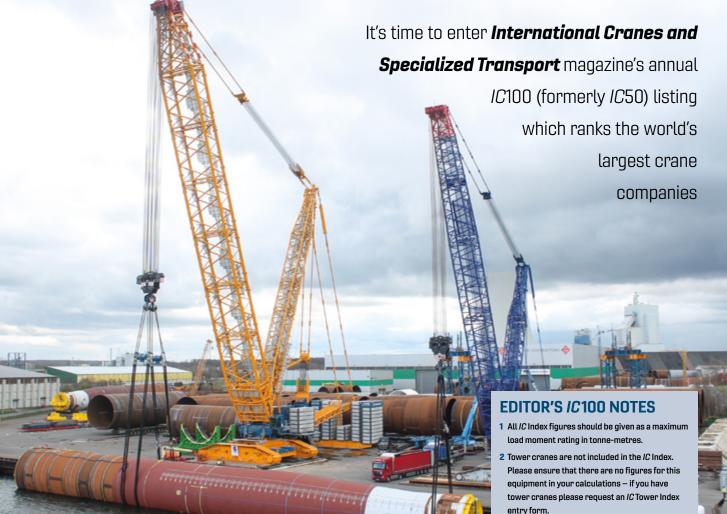

# CRANES 2024

 $\blacksquare$  he IC100 is the original industry ranking of the largest crane operating companies in the world and each year it grows in popularity. We've already received some enquiries for entries, so, if your company has not yet taken part, this is your chance to ensure it has a chance to take a position in the listing.