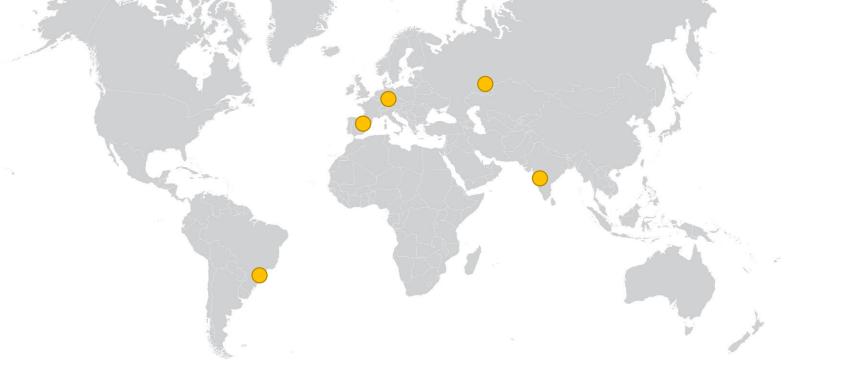

#### lacing rope with syntetic fibre - soLITE

- same roll behaviour
- equal diameter

- + more durable on site
- + corrosion-free
- + better handling
- + ...

Product Testing
10 tower cranes
5 countries
318 weeks on sites