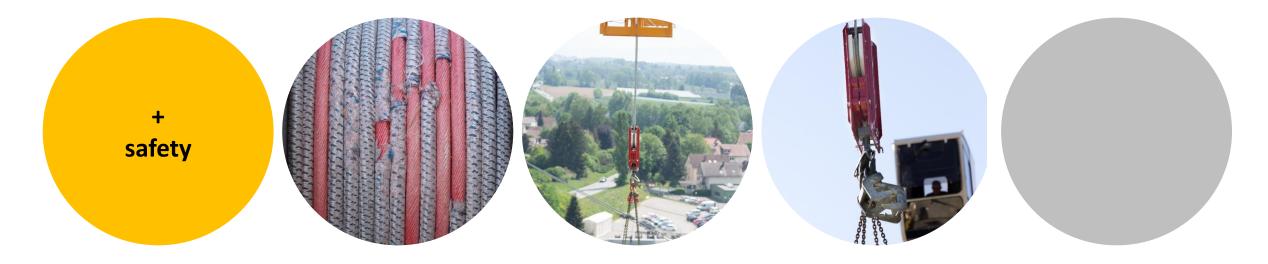

#### lacing rope with syntetic fibre - soLITE

- same roll behaviour
- equal diameter

- + more durable on site
- + corrosion-free
- + better handling
- + ...

Product Testing
10 tower cranes
5 countries
318 weeks on sites

Operators check is easy – just look for red. Plain safety!

Not just a phrase:

Faster, easier and cleaner assembly.

Lasts longer and longer and longer...~ 4 times – 7 to 9 years on site

Litronic Bending Algorythm Intelligent condition monitoring