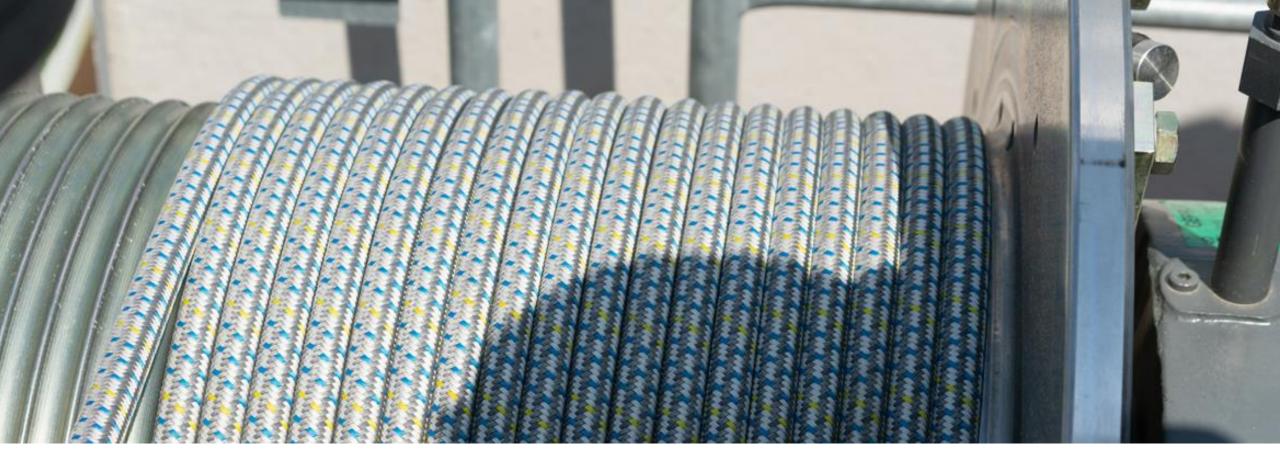

#### lacing rope with syntetic fibre - soLITE

- same roll behaviour
- equal diameter

- + more durable on site
- + corrosion-free
- + better handling
- + ...

Product Testing
10 tower cranes
5 countries
318 weeks on sites