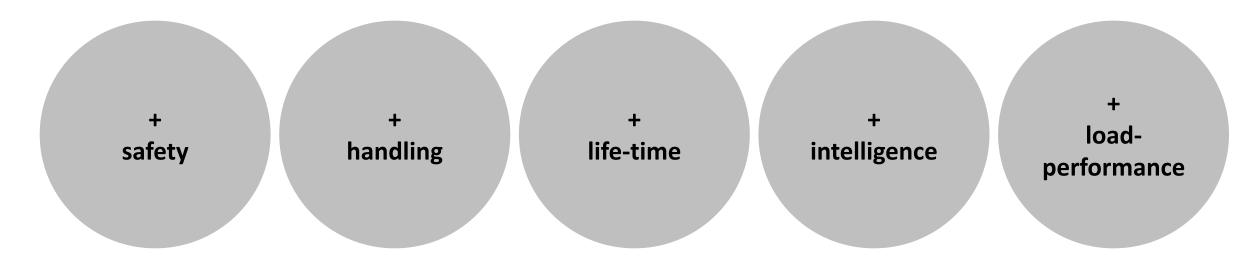

Operators check is easy – just look for red. Plain safety!

Not just a phrase:

Faster, easier and cleaner assembly.

Lasts longer and longer and longer...~ 4 times – 7 to 9 years on site

Litronic Bending Algorythm Intelligent condition monitoring

The big ,why'! More load-performance

Start-of-sales: Bauma 2019