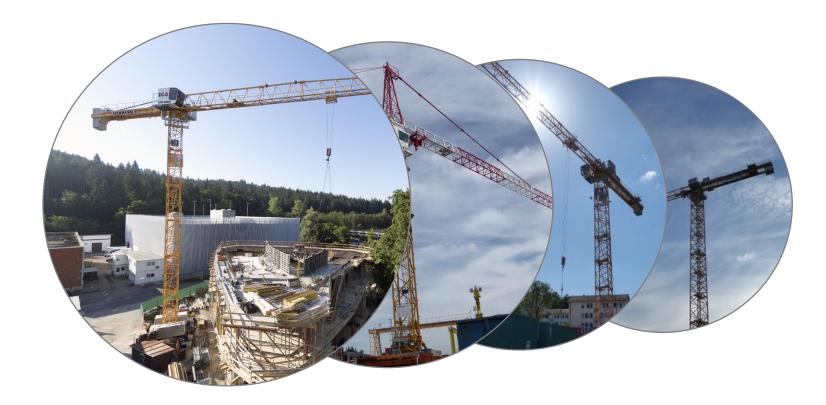

#### lacing rope with syntetic fibre - soLITE

- same roll behaviour
- equal diameter

- + more durable on site
- + corrosion-free
- + better handling
- + ...

Product Testing
10 tower cranes
5 countries
318 weeks on sites