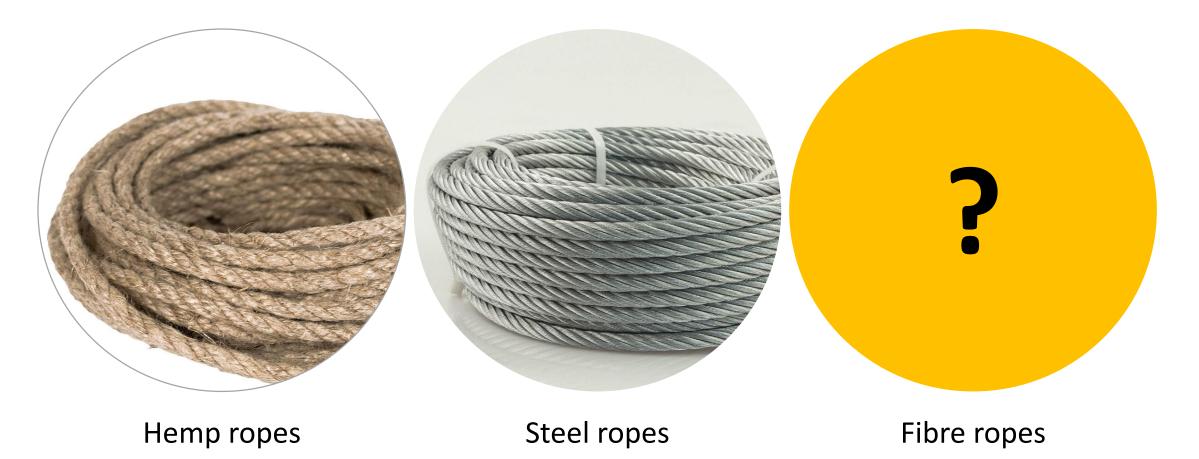

#### A history of ropes

#### lacing rope with syntetic fibre - soLITE

- same roll behaviour
- equal diameter

- + more durable on site
- + corrosion-free
- + better handling
- + ...

Product Testing
10 tower cranes
5 countries
318 weeks on sites