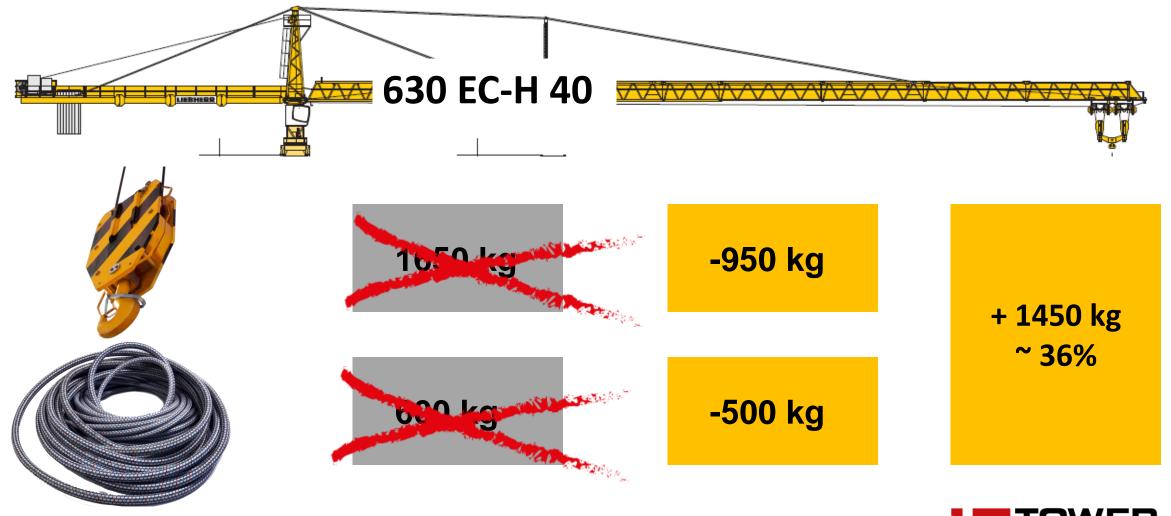

and, dust ,n' rain



~ 90° C ~ 153° F

### ~ 70.000 m

2009

## ~ 55.400 h

tech labs & systems, clima chambers, ...





#### **Research & Development**



Special constructions

Up and down for years

Until...



#### The result

#### The result

#### lacing rope with syntetic fibre - soLITE

- same roll behaviour
- equal diameter

- + more durable on site
- + corrosion-free
- + better handling
- + ...







Product Testing
10 tower cranes
5 countries
318 weeks on sites









Operators check is easy – just look for red. Plain safety!





Not just a phrase:

Faster, easier and cleaner assembly.





Lasts longer and longer and longer...~ 4 times – 7 to 9 years on site





Litronic Bending Algorythm Intelligent condition monitoring





The big ,why'! More load-performance















Start-of-sales: Bauma 2019





# The benefits of **soLITE** for **tower cranes**